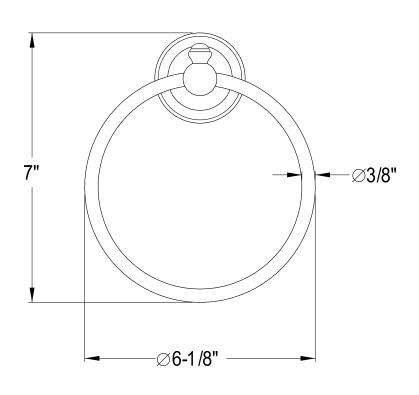

## MODEL#:**EBA7974C**PRODUCT SPECIFICATION SHEET

**Note:** Photo above and Drawing below shows overall style of the product, handle styles may be different to the product model number this specification sheet is refering to

## **DESCRIPTION:**

English Vintage Towel Ring, Cp