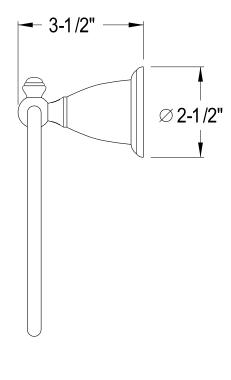

## MODEL#:**EBA7974C**PRODUCT SPECIFICATION SHEET

**Note:** Photo above and Drawing below shows overall style of the product, handle styles may be different to the product model number this specification sheet is refering to

## **DESCRIPTION:**

English Vintage Towel Ring, Cp