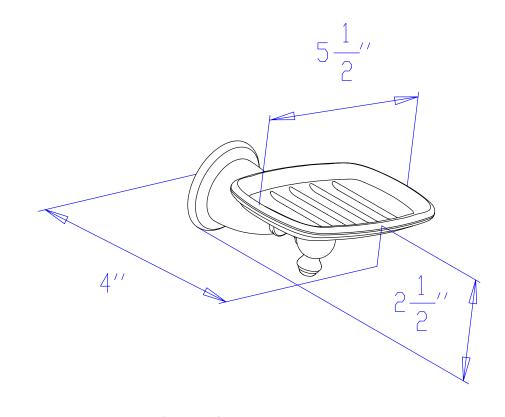

## MODEL#:**EBA7975C**PRODUCT SPECIFICATION SHEET

**DESCRIPTION:** 

English Vintage Soap Dish,Cp

**Note:** Please always check with Elements of Design Customer Service for Cartridge Model Number Verification before you order.

**Note:** Photo above and Drawing below shows overall style of the product, handle styles may be different to the product model number this specification sheet is refering to.