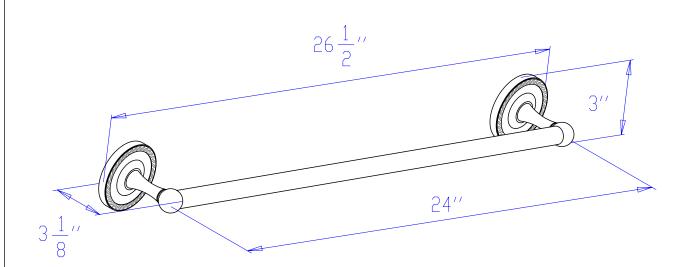

## **DESCRIPTION:**

Laurel 24" Towel Bar, Cp

**Note:** Please always check with Elements of Design Customer Service for Cartridge Model Number Verification before you order.

**Note:** Photo above and Drawing below shows overall style of the product, handle styles may be different to the product model number this specification sheet is refering to