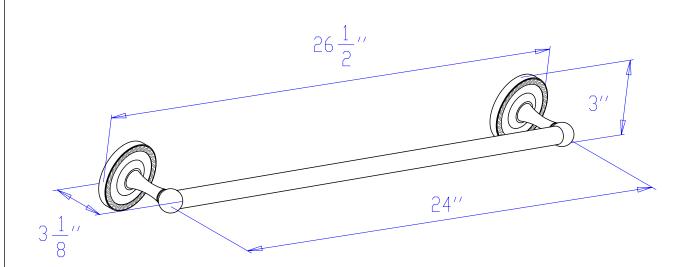

## **DESCRIPTION:**

Laurel 24" Towel Bar, Orb

**Note:** Please always check with Elements of Design Customer Service for Cartridge Model Number Verification before you order.

**Note:** Photo above and Drawing below shows overall style of the product, handle styles may be different to the product model number this specification sheet is refering to