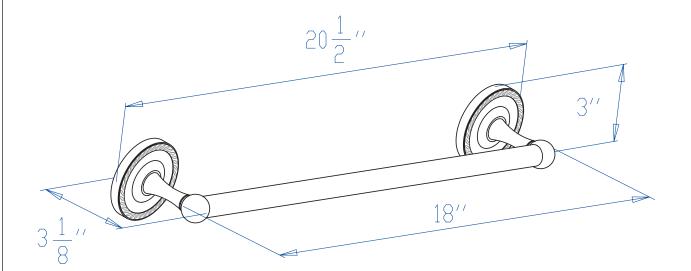

## MODEL#: **EBA912ORB**PRODUCT SPECIFICATION SHEET

DESCRIPTION:
18" Towel Bar

WATER FLOW RATE (If applicable):

Not Applicable