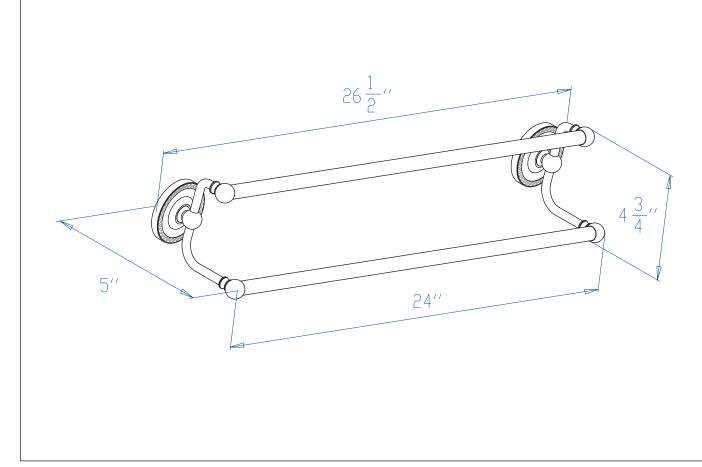

of the product, handle styles may

be different to the product model number this

MODEL SHOWN: EBA913ORB

specification sheet is refering to

# DESCRIPTION:

24" Dual Towel Bar

#### WATER FLOW RATE (If applicable):

Not Applicable

### **AVAILABLE FINISHES:**

Chrome, Polished Brass, Oil Rubbed Bronze, Satin Nickel

#### **CARTRIDGES (If applicable):**

| CARTRIDGE TYPE                 | MODEL #        |
|--------------------------------|----------------|
| Hot Cartridge                  | Not Applicable |
| Cold Cartridge                 | Not Applicable |
| Shared or Single H&C Cartridge | Not Applicable |
| Diverter (If applicable)       | Not Applicable |

**Note:** Please always check with Elements of Design Customer Service for Cartridge Model Number Verification before you order.



## EODFAUCET.com