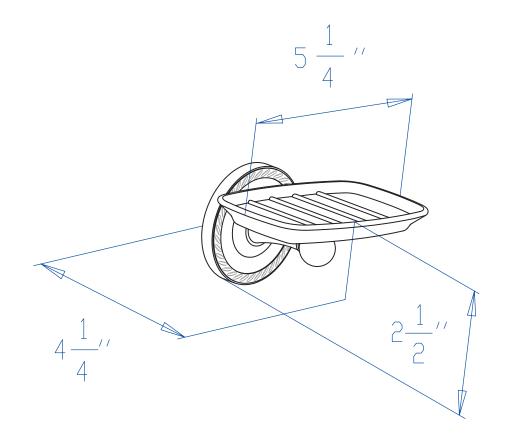

# MODEL#: **EBA915C**PRODUCT SPECIFICATION SHEET

MODEL SHOWN: EBA915C

**Note:** Photo above and Drawing below shows overall style of the product, handle styles may be different to the product model number this specification sheet is refering to

#### **DESCRIPTION:**

Soap Dish Holder