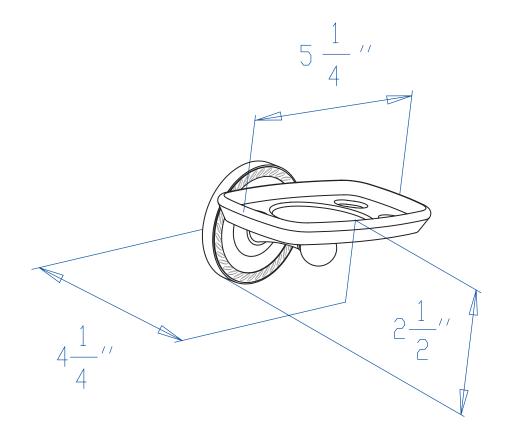

#### MODEL SHOWN: EBA916ORB

**Note:** Photo above and Drawing below shows overall style of the product, handle styles may be different to the product model number this specification sheet is refering to