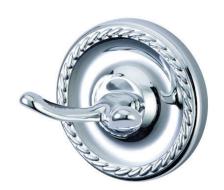

MODEL SHOWN: EBA917ORB

**Note:** Photo above and Drawing below shows overall style of the product, handle styles may be different to the product model number this specification sheet is refering to

#### **DESCRIPTION:**

Robe Hook