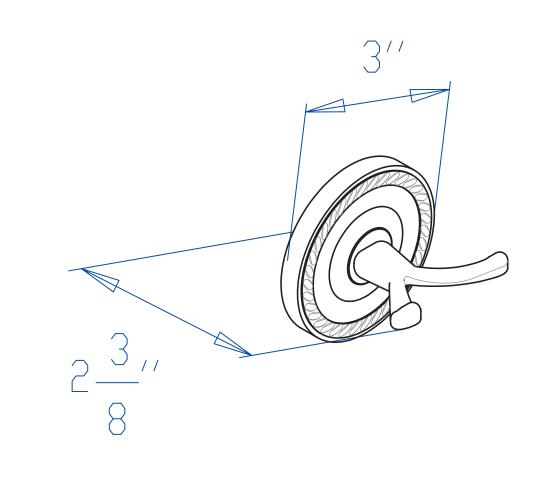

MODEL SHOWN: EBA917ORB

**Note:** Photo above and Drawing below shows overall style of the product, handle styles may be different to the product model number this specification sheet is refering to