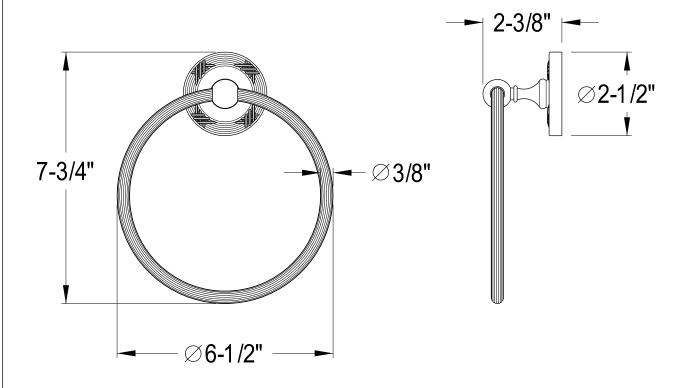

## MODEL#:**EBA9314ORB**PRODUCT SPECIFICATION SHEET

**Note:** Photo above and Drawing below shows overall style of the product, handle styles may be different to the product model number this

specification sheet is refering to

## **DESCRIPTION:**

Georgian 6" Towel Ring, Orb