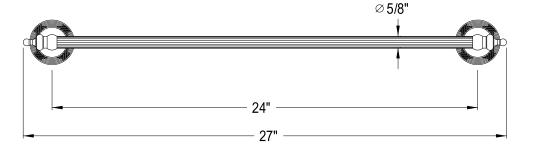

## **DESCRIPTION:**

Templeton 24" Towel Bar, Orb

**Note:** Please always check with Elements of Design Customer Service for Cartridge Model Number Verification before you order.

**Note:** Photo above and Drawing below shows overall style of the product, handle styles may be different to the product model number this specification sheet is refering to