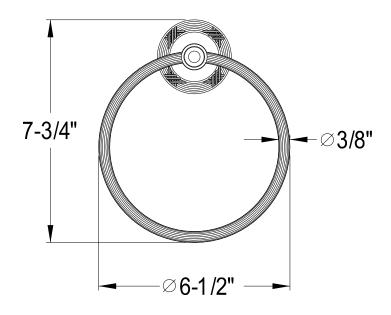

## **DESCRIPTION:**

Templeton Towel Ring, Orb

**Note:** Please always check with Elements of Design Customer Service for Cartridge Model Number Verification before you order.

**Note:** Photo above and Drawing below shows overall style of the product, handle styles may be different to the product model number this specification sheet is refering to