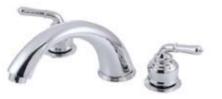

## MODEL#:**EC361**PRODUCT SPECIFICATION SHEET

## DESCRIPTION:

Magellan Roman Tub Filler W/ Lever Hdl, Ceramic Cartridge, Cp

**Note:** Please always check with Elements of Design Customer Service for Cartridge Model Number Verification before you order.

**Note:** Photo above and Drawing below shows overall style of the product, handle styles may be different to the product model number this specification sheet is refering to