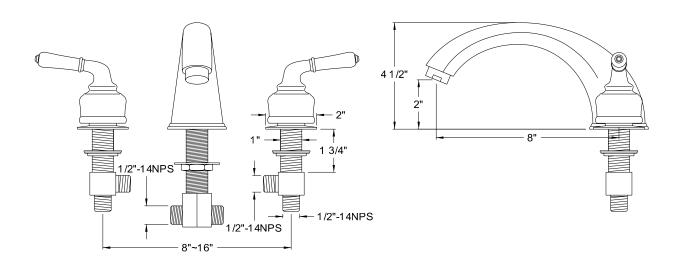

## MODEL#:**EC361**PRODUCT SPECIFICATION SHEET

## DESCRIPTION:

Magellan Roman Tub Filler W/ Lever Hdl, Ceramic Cartridge, Cp

**Note:** Please always check with Elements of Design Customer Service for Cartridge Model Number Verification before you order.

**Note:** Photo above and Drawing below shows overall style of the product, handle styles may be different to the product model number this specification sheet is refering to