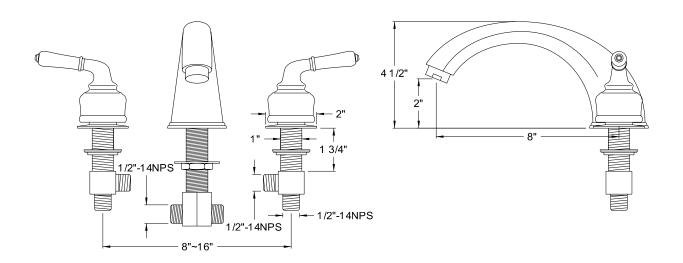

## **DESCRIPTION:**

Magellan Roman Tub Filler W/ Lev Hdl, Ceramic Cartridge, Pvd

**Note:** Please always check with Elements of Design Customer Service for Cartridge Model Number Verification before you order.

**Note:** Photo above and Drawing below shows overall style of the product, handle styles may be different to the product model number this specification sheet is refering to