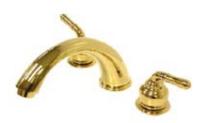

## **DESCRIPTION:**

Magellan Roman Tub Filler W/ Lev Hdl, Ceramic Cartridge, Pvd

**Note:** Please always check with Elements of Design Customer Service for Cartridge Model Number Verification before you order.

**Note:** Photo above and Drawing below shows overall style of the product, handle styles may be different to the product model number this specification sheet is refering to