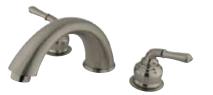

## MODEL#:**EC368**PRODUCT SPECIFICATION SHEET

Magellan Roman Tub Filler W/ Lever Hdl, Ceramic Cartridge, Sn

**Note:** Please always check with Elements of Design Customer Service for Cartridge Model Number Verification before you order.

**Note:** Photo above and Drawing below shows overall style of the product, handle styles may be different to the product model number this specification sheet is refering to