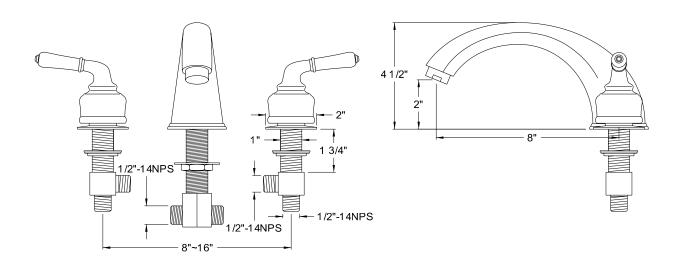

## MODEL#:**EC368**PRODUCT SPECIFICATION SHEET

Magellan Roman Tub Filler W/ Lever Hdl, Ceramic Cartridge, Sn

**Note:** Please always check with Elements of Design Customer Service for Cartridge Model Number Verification before you order.

**Note:** Photo above and Drawing below shows overall style of the product, handle styles may be different to the product model number this specification sheet is refering to