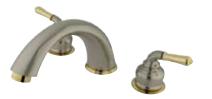

## MODEL#:**EC369**PRODUCT SPECIFICATION SHEET

Magellan Roman Tub Filler W/ Lev Hdl, Ceramic Cartridge, Sn/P

**Note:** Please always check with Elements of Design Customer Service for Cartridge Model Number Verification before you order.

**Note:** Photo above and Drawing below shows overall style of the product, handle styles may be different to the product model number this specification sheet is refering to