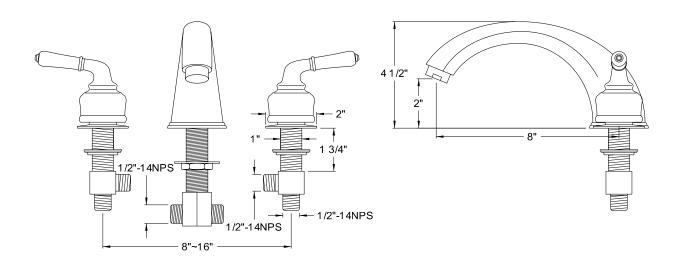

## MODEL#:**EC369**PRODUCT SPECIFICATION SHEET

Magellan Roman Tub Filler W/ Lev Hdl, Ceramic Cartridge, Sn/P

**Note:** Please always check with Elements of Design Customer Service for Cartridge Model Number Verification before you order.

**Note:** Photo above and Drawing below shows overall style of the product, handle styles may be different to the product model number this specification sheet is refering to