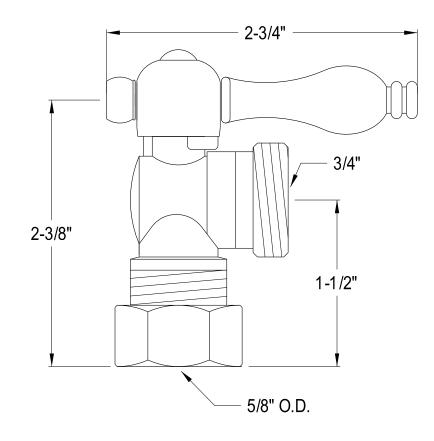

## **DESCRIPTION:**

5/8"Od \* 3/4" Hose Thread Cp, Lever Handle

**Note:** Please always check with Elements of Design Customer Service for Cartridge Model Number Verification before you order.

**Note:** Photo above and Drawing below shows overall style of the product, handle styles may be different to the product model number this specification sheet is refering to