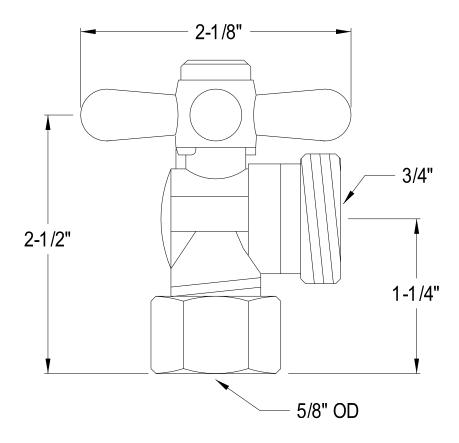

## **DESCRIPTION:**

5/8"Od \* 3/4" Hose Thread Cp, Cross Handle

**Note:** Please always check with Elements of Design Customer Service for Cartridge Model Number Verification before you order.

**Note:** Photo above and Drawing below shows overall style of the product, handle styles may be different to the product model number this specification sheet is refering to