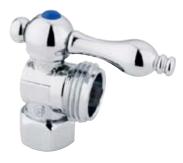

## **DESCRIPTION:**

1/2"lps \* 3/4"Hose Thread Cp, Lever Handle

**Note:** Please always check with Elements of Design Customer Service for Cartridge Model Number Verification before you order.

**Note:** Photo above and Drawing below shows overall style of the product, handle styles may be different to the product model number this specification sheet is refering to