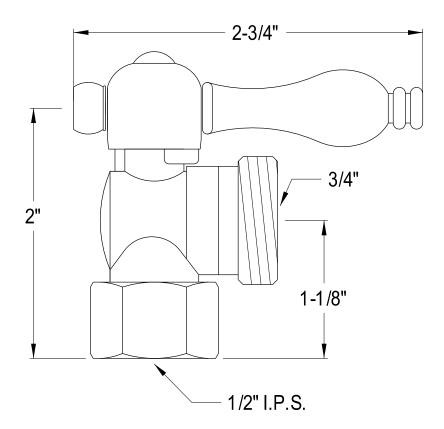

## **DESCRIPTION:**

1/2"lps \* 3/4"Hose Thread Cp, Lever Handle

**Note:** Please always check with Elements of Design Customer Service for Cartridge Model Number Verification before you order.

**Note:** Photo above and Drawing below shows overall style of the product, handle styles may be different to the product model number this specification sheet is refering to