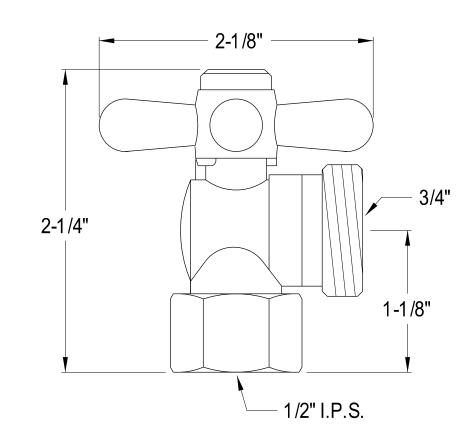

## **DESCRIPTION:**

1/2"Ips \* 3/4" Hose Thread Cp, Cross Handle

**Note:** Please always check with Elements of Design Customer Service for Cartridge Model Number Verification before you order.

**Note:** Photo above and Drawing below shows overall style of the product, handle styles may be different to the product model number this specification sheet is refering to