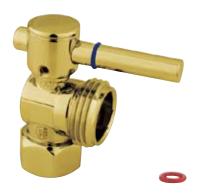

## MODEL#:**ECC13002X**PRODUCT SPECIFICATION SHEET

**Note:** Photo above and Drawing below shows overall style of the product, handle styles may be different to the product model number this specification sheet is refering to

## **DESCRIPTION:**

1/2" Ips \* 3/4" Hose Thread Pvd, Cross Handle