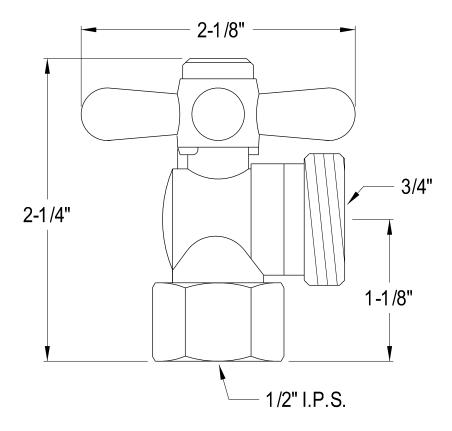

## MODEL#:**ECC13002X**PRODUCT SPECIFICATION SHEET

**Note:** Photo above and Drawing below shows overall style of the product, handle styles may be different to the product model number this specification sheet is refering to

## **DESCRIPTION:**

1/2" Ips \* 3/4" Hose Thread Pvd, Cross Handle