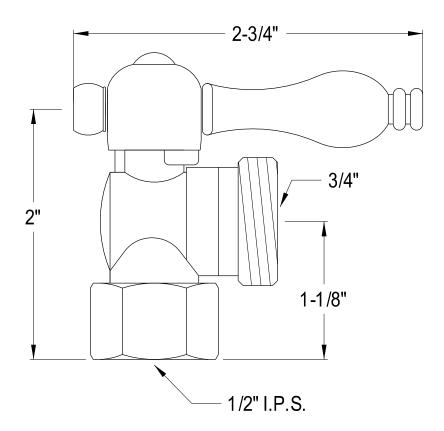

## MODEL#:**ECC13005**PRODUCT SPECIFICATION SHEET

0

**Note:** Photo above and Drawing below shows overall style of the product, handle styles may be different to the product model number this specification sheet is refering to

## **DESCRIPTION:**

1/2" Ips \* 3/4" Hose Thread Orb, Lever Handle