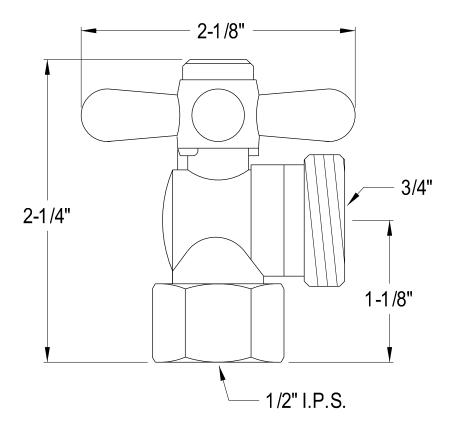

## MODEL#:**ECC13005X**PRODUCT SPECIFICATION SHEET

**Note:** Photo above and Drawing below shows overall style of the product, handle styles may be different to the product model number this specification sheet is refering to

## **DESCRIPTION:**

1/2" Ips \* 3/4" Hose Thread Orb, Cross Handle