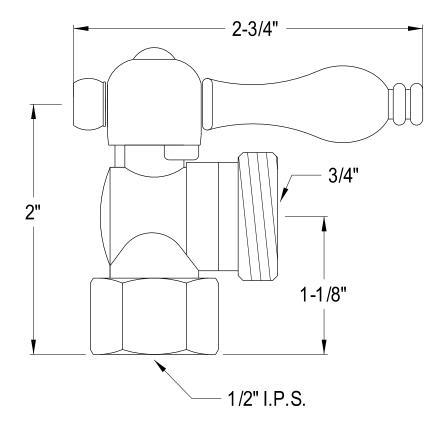

## MODEL#:**ECC13008**PRODUCT SPECIFICATION SHEET

**Note:** Photo above and Drawing below shows overall style of the product, handle styles may be different to the product model number this specification sheet is refering to

## **DESCRIPTION:**

1/2"lps \* 3/4" Hose Thread Sn, Lever Handle