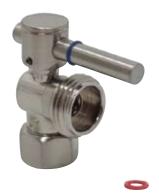

## MODEL#:**ECC13008**PRODUCT SPECIFICATION SHEET

**Note:** Photo above and Drawing below shows overall style of the product, handle styles may be different to the product model number this specification sheet is refering to

## **DESCRIPTION:**

1/2"lps \* 3/4" Hose Thread Sn, Lever Handle