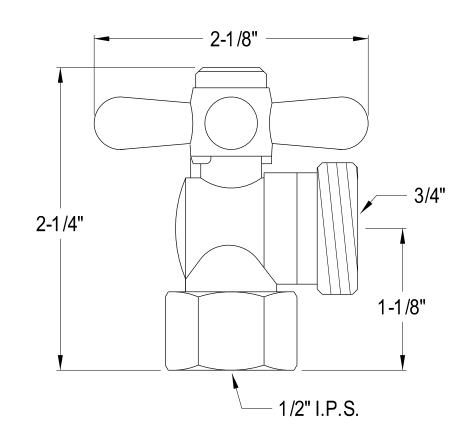

## MODEL#:**ECC13008X** PRODUCT SPECIFICATION SHEET

**Note:** Photo above and Drawing below shows overall style of the product, handle styles may be different to the product model number this specification sheet is refering to

## **DESCRIPTION:**

1/2"Ips \* 3/4" Hose Thread Sn, Cross Handle