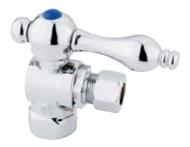

## **DESCRIPTION:**

3/8" Ips X 3/8" Od Comp Cp, Lever Handle, Angle Stop

**Note:** Please always check with Elements of Design Customer Service for Cartridge Model Number Verification before you order.

**Note:** Photo above and Drawing below shows overall style of the product, handle styles may be different to the product model number this specification sheet is refering to.