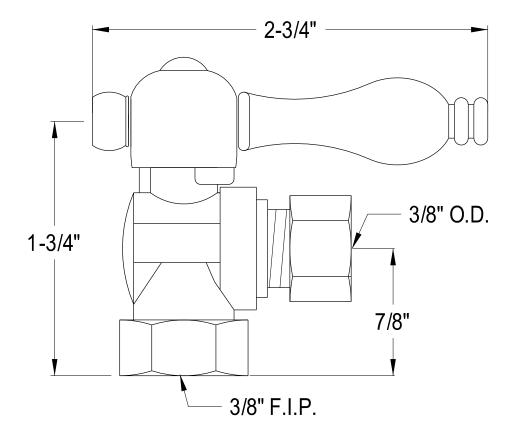

## **DESCRIPTION:**

3/8" Ips X 3/8" Od Comp Cp, Lever Handle, Angle Stop

**Note:** Please always check with Elements of Design Customer Service for Cartridge Model Number Verification before you order.

**Note:** Photo above and Drawing below shows overall style of the product, handle styles may be different to the product model number this specification sheet is refering to.