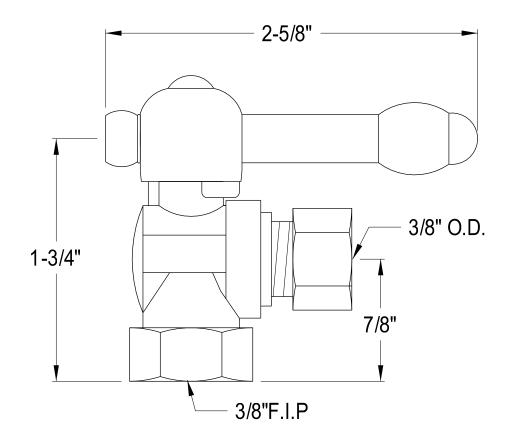

## MODEL#: **ECC33101KL**PRODUCT SPECIFICATION SHEET

**Note:** Photo above and Drawing below shows overall style of the product, handle styles may be different to the product model number this specification sheet is refering to.

## **DESCRIPTION:**

3/8" lps X 3/8" Od Comp Cp, Angle Stop, KI Handle