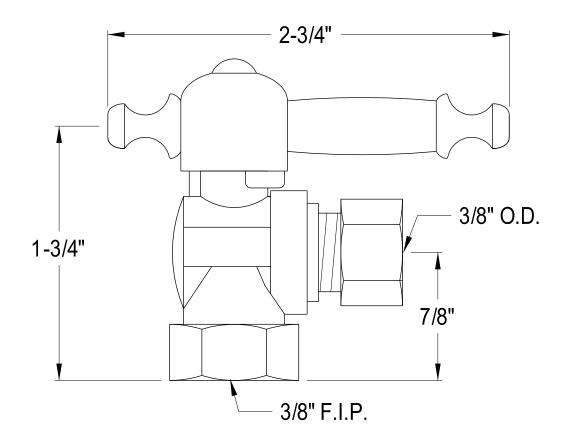

## MODEL#:**ECC33101TL**PRODUCT SPECIFICATION SHEET

**Note:** Photo above and Drawing below shows overall style of the product, handle styles may be different to the product model number this specification sheet is refering to.

## **DESCRIPTION:**

3/8"lps \* 3/8 Od Comp Cp, Tl Handle Angle Stop