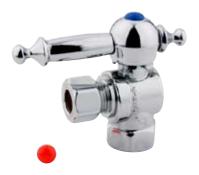

## MODEL#:**ECC33101TL**PRODUCT SPECIFICATION SHEET

**Note:** Photo above and Drawing below shows overall style of the product, handle styles may be different to the product model number this specification sheet is refering to.

## **DESCRIPTION:**

3/8"lps \* 3/8 Od Comp Cp, Tl Handle Angle Stop