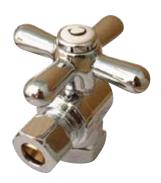

## **DESCRIPTION:**

3/8" lps X 3/8" Od Comp Cp, Cross Handle, Angle Stop

**Note:** Please always check with Elements of Design Customer Service for Cartridge Model Number Verification before you order.

**Note:** Photo above and Drawing below shows overall style of the product, handle styles may be different to the product model number this specification sheet is refering to.