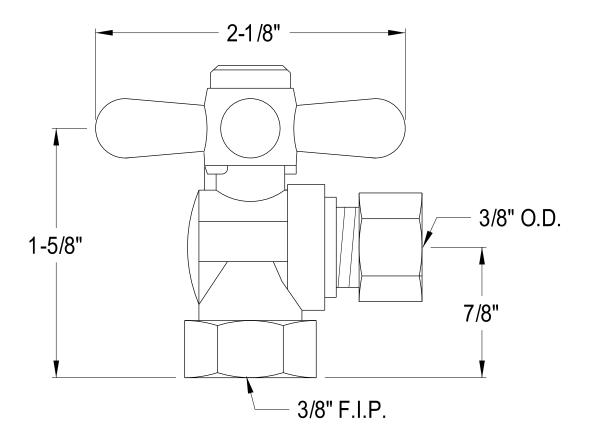

## **DESCRIPTION:**

3/8" lps X 3/8" Od Comp Cp, Cross Handle, Angle Stop

**Note:** Please always check with Elements of Design Customer Service for Cartridge Model Number Verification before you order.

**Note:** Photo above and Drawing below shows overall style of the product, handle styles may be different to the product model number this specification sheet is refering to.