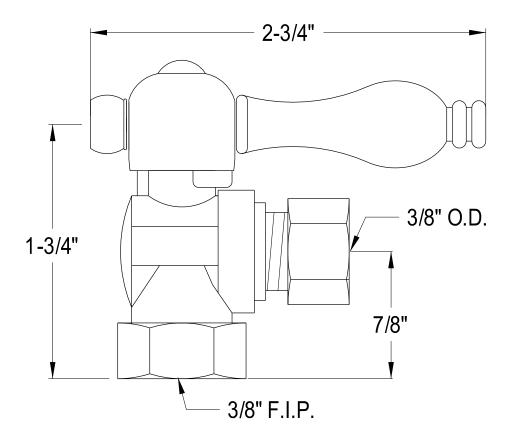

## **DESCRIPTION:**

3/8" Ips X 3/8" Od Comp Pvd, Lever Handle, Angle Stop

**Note:** Please always check with Elements of Design Customer Service for Cartridge Model Number Verification before you order.

**Note:** Photo above and Drawing below shows overall style of the product, handle styles may be different to the product model number this specification sheet is refering to.