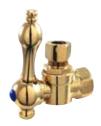

## **DESCRIPTION:**

3/8" Ips X 3/8" Od Comp Pvd, Lever Handle, Angle Stop

**Note:** Please always check with Elements of Design Customer Service for Cartridge Model Number Verification before you order.

**Note:** Photo above and Drawing below shows overall style of the product, handle styles may be different to the product model number this specification sheet is refering to.