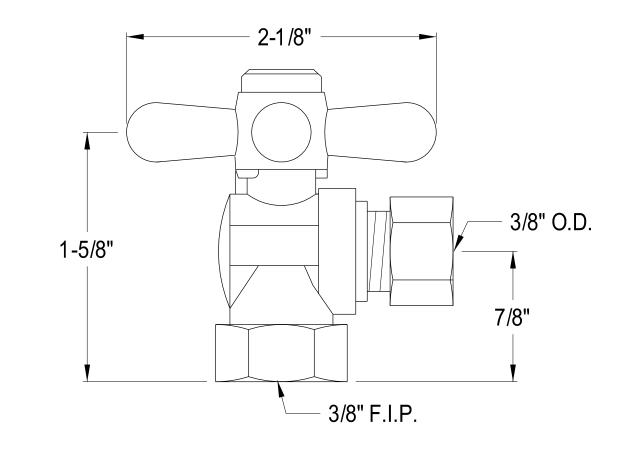

## MODEL#:**ECC33102X** PRODUCT SPECIFICATION SHEET

**Note:** Photo above and Drawing below shows overall style of the product, handle styles may be different to the product model number this specification sheet is refering to.

## **DESCRIPTION:**

3/8"lps X 3/8"Od Comp Pvd, Cross Handle, Angle Stop