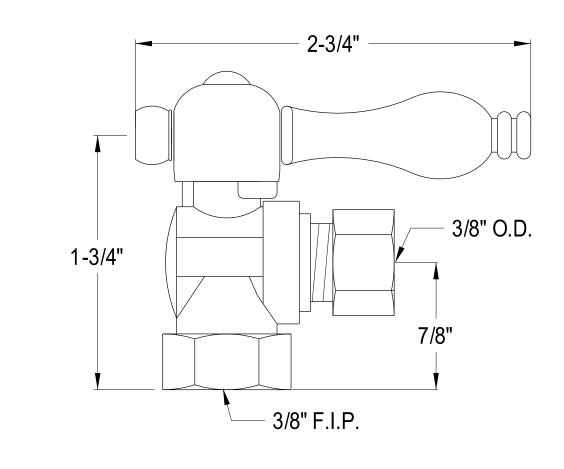

## **DESCRIPTION:**

3/8"lps X 3/8"Od Comp Orb, Lever Handle, Angle Stop

**Note:** Please always check with Elements of Design Customer Service for Cartridge Model Number Verification before you order.

**Note:** Photo above and Drawing below shows overall style of the product, handle styles may be different to the product model number this specification sheet is refering to.