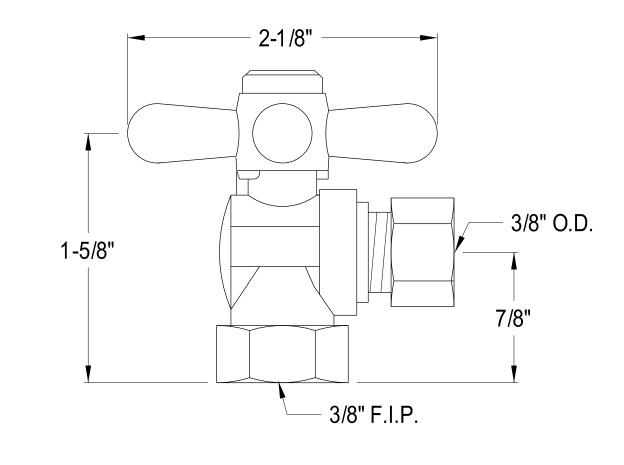

**Note:** Photo above and Drawing below shows overall style of the product, handle styles may be different to the product model number this specification sheet is refering to.

## **DESCRIPTION:**

3/8" Ips X 3/8" Od Comp Orb, Cross Handle, Angle Stop