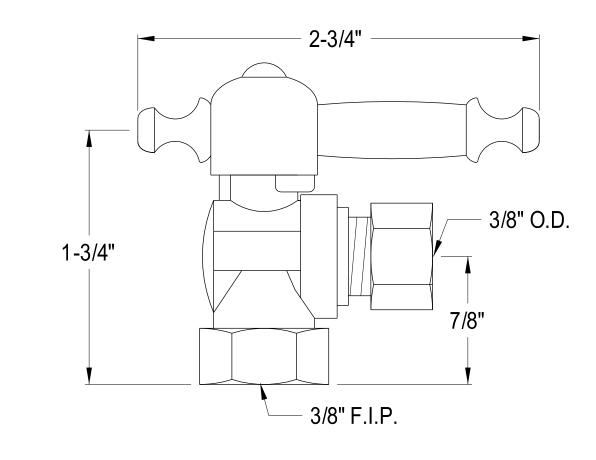

## MODEL#:**ECC33108TL** PRODUCT SPECIFICATION SHEET

**Note:** Photo above and Drawing below shows overall style of the product, handle styles may be different to the product model number this specification sheet is refering to.

## **DESCRIPTION:**

2/8"lps X 3/8"Od Comp Angle Stop, Sn