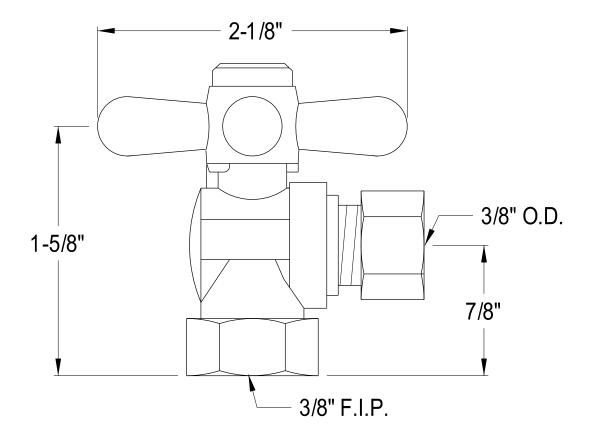

## MODEL#:**ECC33108X**PRODUCT SPECIFICATION SHEET

**DESCRIPTION:** 

3/8" lps \* 3/8" Od Comp S/N. Cross Handle, Angle Stop

**Note:** Please always check with Elements of Design Customer Service for Cartridge Model Number Verification before you order.

**Note:** Photo above and Drawing below shows overall style of the product, handle styles may be different to the product model number this specification sheet is refering to.