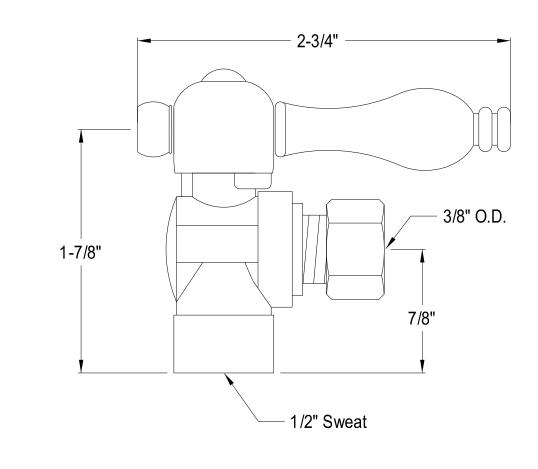

**Note:** Photo above and Drawing below shows overall style of the product, handle styles may be different to the product model number this specification sheet is refering to.

## **DESCRIPTION:**

1/2"Sweat, 3/8"Od, Angle Stop Cp, Lever Handle