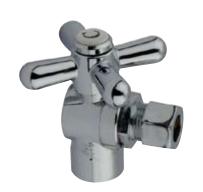

## MODEL#:**ECC43201X** PRODUCT SPECIFICATION SHEET

**Note:** Photo above and Drawing below shows overall style of the product, handle styles may be different to the product model number this specification sheet is refering to.

## **DESCRIPTION:**

1/2"Sweat, 3/8"Od, Angle Stop Cp, Cross Handle