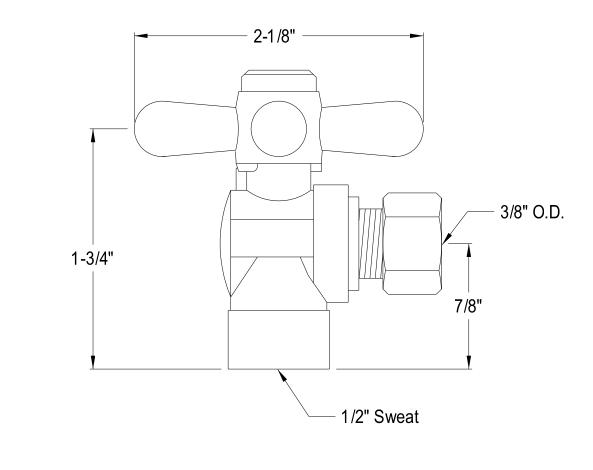

## MODEL#:**ECC43201X** PRODUCT SPECIFICATION SHEET

**Note:** Photo above and Drawing below shows overall style of the product, handle styles may be different to the product model number this specification sheet is refering to.

## **DESCRIPTION:**

1/2"Sweat, 3/8"Od, Angle Stop Cp, Cross Handle