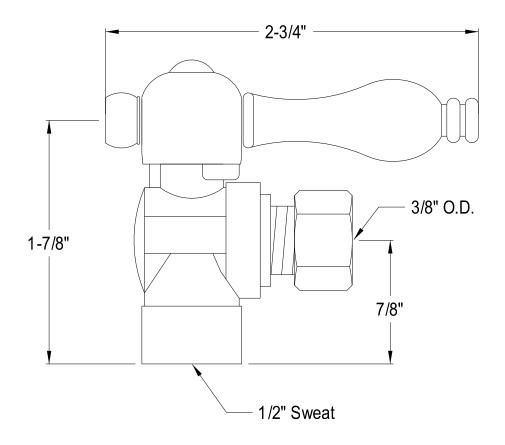

## **DESCRIPTION:**

1/2"Sweat, 3/8"Od, Angle Stop Pvd, Lever Handle

**Note:** Please always check with Elements of Design Customer Service for Cartridge Model Number Verification before you order.

**Note:** Photo above and Drawing below shows overall style of the product, handle styles may be different to the product model number this specification sheet is refering to.