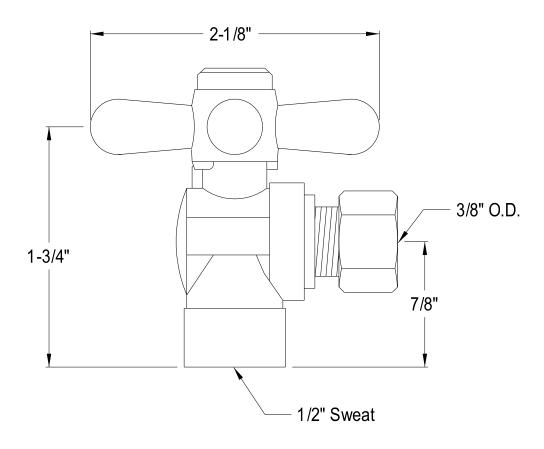

## MODEL#:**ECC43202X**PRODUCT SPECIFICATION SHEET

**Note:** Photo above and Drawing below shows overall style of the product, handle styles may be different to the product model number this specification sheet is refering to.

## **DESCRIPTION:**

1/2"Sewat, 3/8"Od, Angle Stop Pvd, Cross Handle