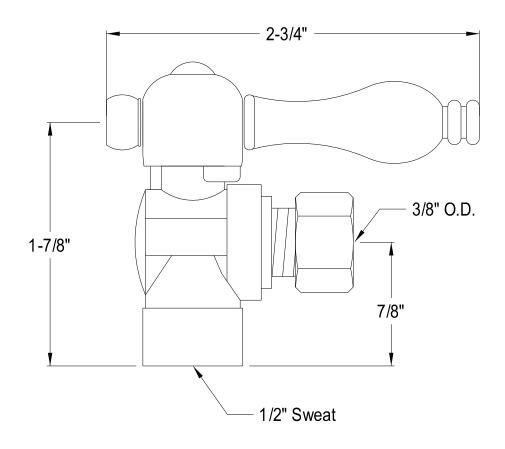

## MODEL#:**ECC43205**PRODUCT SPECIFICATION SHEET

**Note:** Photo above and Drawing below shows overall style of the product, handle styles may be different to the product model number this specification sheet is refering to.

## **DESCRIPTION:**

1/2"Sweat, 3/8"Od, Angle Stop Orb, Lever Handle