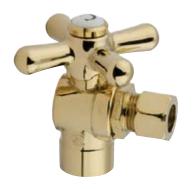

## MODEL#:**ECC43205X**PRODUCT SPECIFICATION SHEET

**Note:** Photo above and Drawing below shows overall style of the product, handle styles may be different to the product model number this

specification sheet is refering to.

## **DESCRIPTION:**

1/2"Sewat, 3/8"Od, Angle Stop Orb, Cross Handle