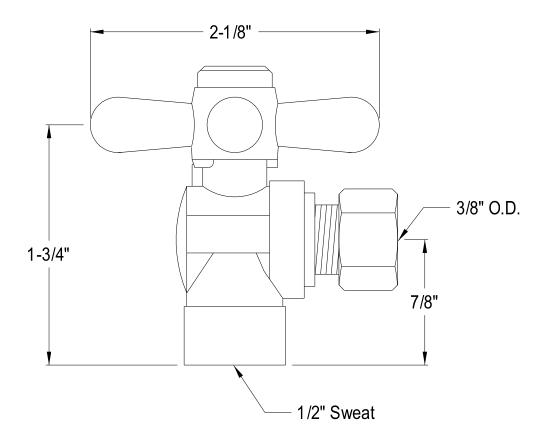

## MODEL#:**ECC43205X**PRODUCT SPECIFICATION SHEET

**Note:** Photo above and Drawing below shows overall style of the product, handle styles may be different to the product model number this

specification sheet is refering to.

## **DESCRIPTION:**

1/2"Sewat, 3/8"Od, Angle Stop Orb, Cross Handle