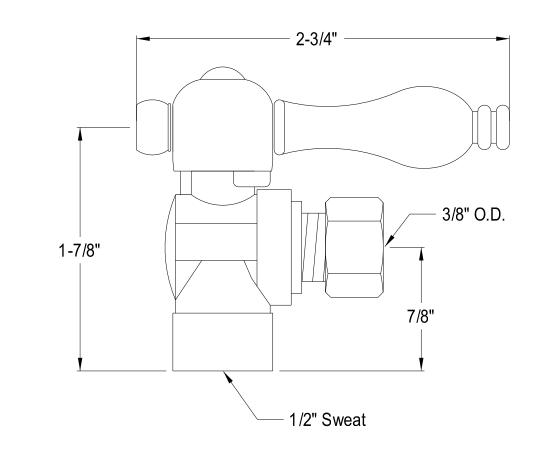

## MODEL#:**ECC43208** PRODUCT SPECIFICATION SHEET

**Note:** Photo above and Drawing below shows overall style of the product, handle styles may be different to the product model number this specification sheet is refering to.

## **DESCRIPTION:**

1/2"Sweat, 3/8"Od, Angle Stop Sn, Lever Handle