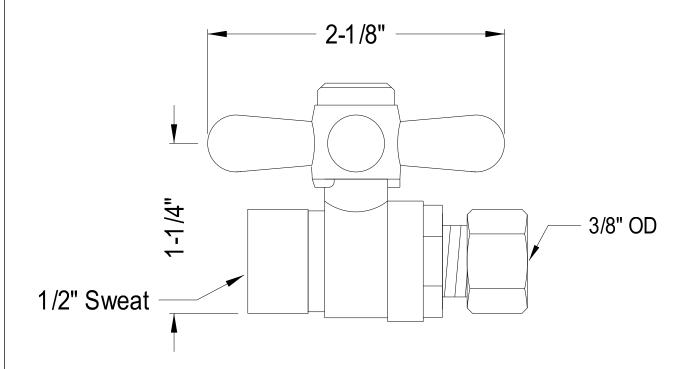

## MODEL#:**ECC43251X**PRODUCT SPECIFICATION SHEET

**Note:** Photo above and Drawing below shows overall style of the product, handle styles may be different to the product model number this specification sheet is refering to

## **DESCRIPTION:**

1/2"Sweat, 3/8"Od, St.Stop Cp, Cross Handle