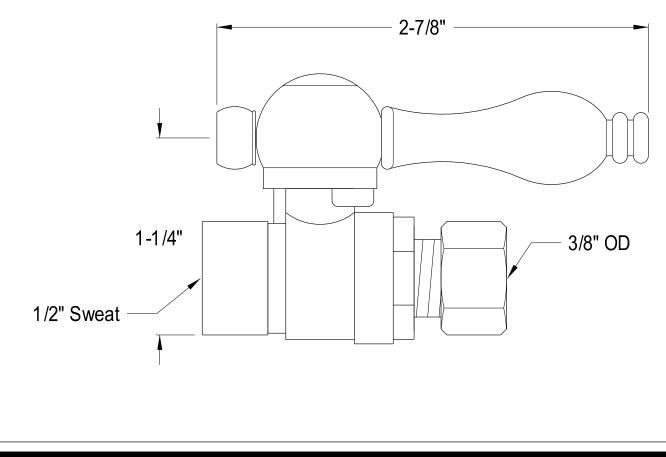

## **DESCRIPTION:**

1/2"Sweat, 3/8"Od, St.Stop Pvd, Lever Handle

**Note:** Please always check with Elements of Design Customer Service for Cartridge Model Number Verification before you order.

**Note:** Photo above and Drawing below shows overall style of the product, handle styles may be different to the product model number this specification sheet is refering to.