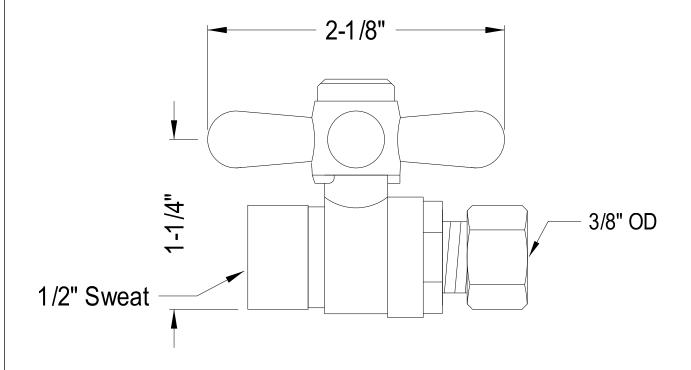

## MODEL#:**ECC43252X**PRODUCT SPECIFICATION SHEET





## **DESCRIPTION:**

1/2"Sweat, 3/8"Od, St.Stop Pvd, Cross Handle

## **CARTRIDGES (If applicable):**

| CARTRIDGE TYPE                 | MODEL #      |
|--------------------------------|--------------|
| Hot Cartridge                  |              |
| Cold Cartridge                 |              |
| Shared or Single H&C Cartridge | No Cartridge |
| Diverter (If applicable)       |              |

**Note:** Please always check with Elements of Design Customer Service for Cartridge Model Number Verification before you order.

**Note:** Photo above and Drawing below shows overall style of the product, handle styles may be different to the product model number this specification sheet is refering to