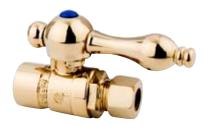

## **DESCRIPTION:**

1/2"Sweat,3/8"Od,Straight Stop Orb,Cross Handle

**Note:** Please always check with Elements of Design Customer Service for Cartridge Model Number Verification before you order.

**Note:** Photo above and Drawing below shows overall style of the product, handle styles may be different to the product model number this specification sheet is refering to