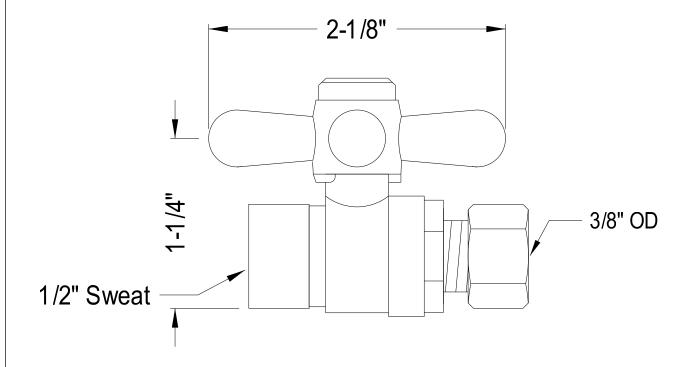

## **DESCRIPTION:**

1/2"Sweat,3/8"Od,Straight Stop Orb,Cross Handle

**Note:** Please always check with Elements of Design Customer Service for Cartridge Model Number Verification before you order.

**Note:** Photo above and Drawing below shows overall style of the product, handle styles may be different to the product model number this specification sheet is refering to