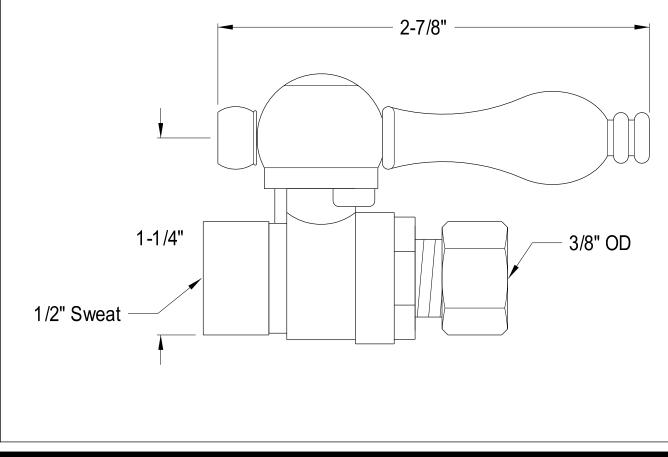

## **DESCRIPTION:**

1/2"Sweat, 3/8"Od, St.Stop Sn, Lever Handle

**Note:** Please always check with Elements of Design Customer Service for Cartridge Model Number Verification before you order.

**Note:** Photo above and Drawing below shows overall style of the product, handle styles may be different to the product model number this specification sheet is refering to.