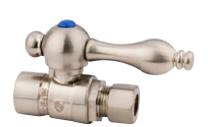

## **DESCRIPTION:**

1/2"Sweat, 3/8"Od, St.Stop Sn, Lever Handle

**Note:** Please always check with Elements of Design Customer Service for Cartridge Model Number Verification before you order.

**Note:** Photo above and Drawing below shows overall style of the product, handle styles may be different to the product model number this specification sheet is refering to.