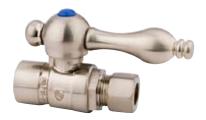

## **DESCRIPTION:**

1/2"Sweat, 3/8"Od, St.Stop Sn, Cross Handle

**Note:** Please always check with Elements of Design Customer Service for Cartridge Model Number Verification before you order.

**Note:** Photo above and Drawing below shows overall style of the product, handle styles may be different to the product model number this specification sheet is refering to