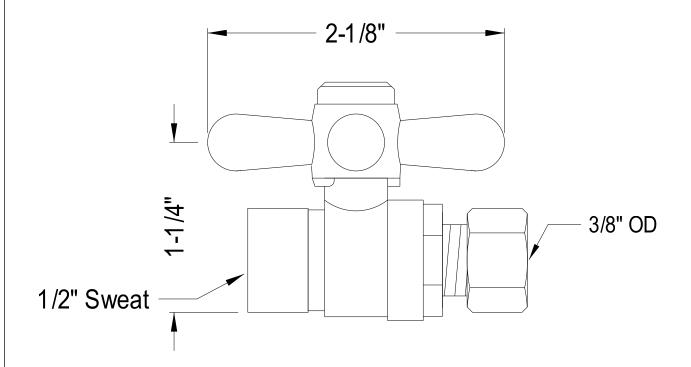

## **DESCRIPTION:**

1/2"Sweat, 3/8"Od, St.Stop Sn, Cross Handle

**Note:** Please always check with Elements of Design Customer Service for Cartridge Model Number Verification before you order.

**Note:** Photo above and Drawing below shows overall style of the product, handle styles may be different to the product model number this specification sheet is refering to