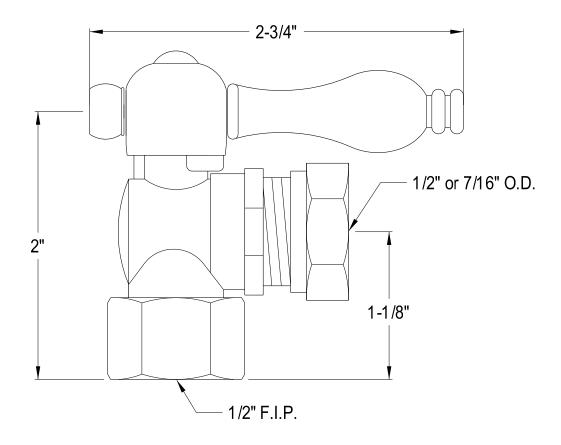

## **DESCRIPTION:**

1/2" lps. X 1/2" Or 7/16 Slip Joint. Angle Stop. Cp

**Note:** Please always check with Elements of Design Customer Service for Cartridge Model Number Verification before you order.

**Note:** Photo above and Drawing below shows overall style of the product, handle styles may be different to the product model number this specification sheet is refering to.