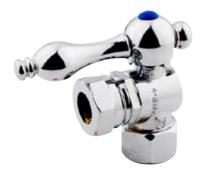

## **DESCRIPTION:**

1/2" lps. X 1/2" Or 7/16 Slip Joint. Angle Stop. Cp

**Note:** Please always check with Elements of Design Customer Service for Cartridge Model Number Verification before you order.

**Note:** Photo above and Drawing below shows overall style of the product, handle styles may be different to the product model number this specification sheet is refering to.