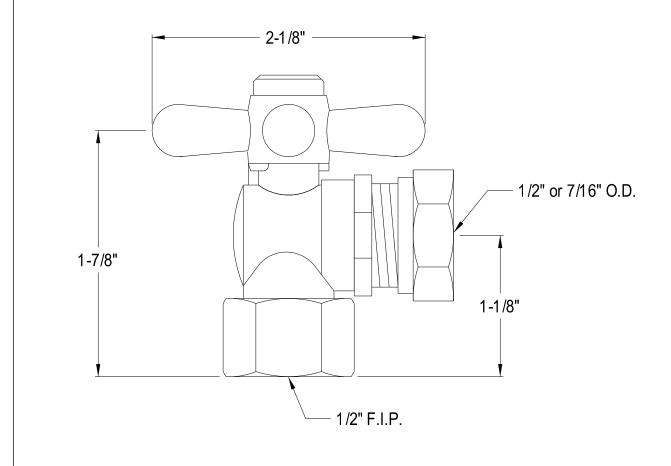

## MODEL#:**ECC44101X** PRODUCT SPECIFICATION SHEET

**Note:** Photo above and Drawing below shows overall style of the product, handle styles may be different to the product model number this specification sheet is refering to.

## **DESCRIPTION:**

1/2" lps X 1/2" Or 7/16" Slip Joint. Angle Stop. Cp